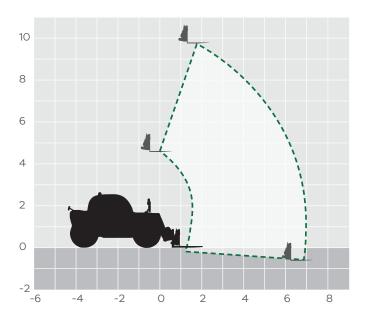

## **TH1033**

| MAX LIFT HEIGHT       | 9.98m               |
|-----------------------|---------------------|
| OVERALL HEIGHT        | 2.30m               |
| MAX FORWARD REACH     | 7.15m               |
| GROUND CLEARANCE      | 0.45m               |
| MAX LIFT CAPACITY     | 3,300kg             |
| WHEELBASE             | 2.69m               |
| TURNING RADIUS*       | 3.80m               |
| LIFT CAPACITY FULL HT | 3,300kg             |
| LENGTH TO CARRIAGE    | 4.93m               |
| REACH WITh It LOAD    | 7.15m               |
| WEIGHT                | 7,790kg             |
| OVERALL WIDTH*        | 2.33m               |
|                       |                     |
| FEATURED MODEL        | MANITOU MT1033 EASY |
|                       |                     |