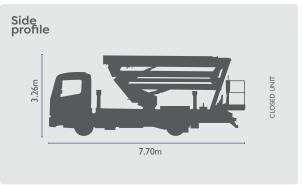

## **TM26**

| REACH HEIGHT       | 26.00m          |
|--------------------|-----------------|
| PLATFORM HEIGHT    | 24.00m          |
| CLOSED LENGTH      | 7.70m           |
| CLOSED HEIGHT      | 3.26m           |
| CLOSED WIDTH       | 2.50m           |
| HORIZONTAL REACH   | 14.00m          |
| WIDTH MAX WORKING  | 2.80m           |
| WIDTH MIN WORKING* | 2.80m           |
| SAFE WORKING LOAD  | 230kg           |
| WEIGHT             | 8,000kg         |
| CAGE DIMENSIONS    | 1.80x0.70x1.10m |
| CAGE ROTATION      | 130°            |
| IPAF CATEGORY      | 1b              |
| SLEW               | 360°            |
|                    |                 |
| FFATURED MODEL     | CTE ZED 26JH    |