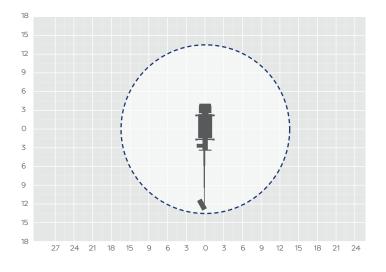

## **TM26**

| REACH HEIGHT       | 26.00m          |
|--------------------|-----------------|
| PLATFORM HEIGHT    | 24.00m          |
| CLOSED LENGTH      | 7.70m           |
| CLOSED HEIGHT      | 3.26m           |
| CLOSED WIDTH       | 2.50m           |
| HORIZONTAL REACH   | 14.00m          |
| WIDTH MAX WORKING  | 2.80m           |
| WIDTH MIN WORKING* | 2.80m           |
| SAFE WORKING LOAD  | 230kg           |
| WEIGHT             | 8,000kg         |
| CAGE DIMENSIONS    | 1.80x0.70x1.10m |
| CAGE ROTATION      | 130°            |
| IPAF CATEGORY      | 1b              |
| SLEW               | 360°            |
|                    |                 |
| FFATURED MODEL     | CTE ZED 26JH    |

The information provided is for guidance only. It may change at any time in accordance with manufacturer's specification. Variable jacking will affect the working envelope. Outreach is variable depending on load, angle of rotation and outrigger configuration.