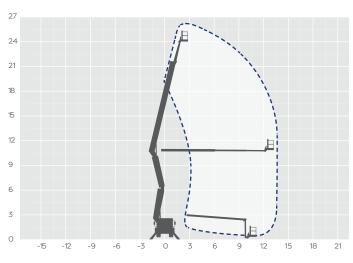

## **TM26**

| REACH HEIGHT       | 26.00m          |
|--------------------|-----------------|
| PLATFORM HEIGHT    | 24.00m          |
| CLOSED LENGTH      | 7.70m           |
| CLOSED HEIGHT      | 3.26m           |
| CLOSED WIDTH       | 2.50m           |
| HORIZONTAL REACH   | 14.00m          |
| WIDTH MAX WORKING  | 2.80m           |
| WIDTH MIN WORKING* | 2.80m           |
| SAFE WORKING LOAD  | 230kg           |
| WEIGHT             | 8,000kg         |
| CAGE DIMENSIONS    | 1.80x0.70x1.10m |
| CAGE ROTATION      | 130°            |
| IPAF CATEGORY      | 1b              |
| SLEW               | 360°            |
|                    |                 |
| FFATURED MODEL     | CTE ZED 26JH    |

## WILSON ACCESS HIRE

The CTE ZED 26JH has a working height of 26.00m and a 14.00m horizontal outreach. The telescopic boom with jib allows access to hard to reach areas. This truck mounted cherry picker for hire is excellent for applications including façade cleaning, arboriculture and forestry work as well as roofing and guttering work. This machine is supplied with an experienced and fully qualified operator.