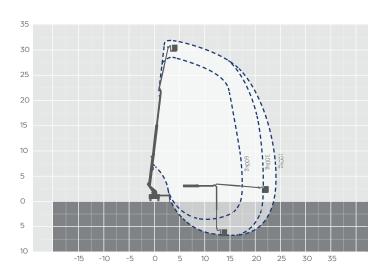

### TM32

| REACH HEIGHT       | 32.00m          |
|--------------------|-----------------|
| PLATFORM HEIGHT    | 30.00m          |
| CLOSED LENGTH      | 8.40m           |
| CLOSED HEIGHT      | 3.53m           |
| CLOSED WIDTH       | 2.50m           |
| HORIZONTAL REACH   | 25.50m          |
| WIDTH MAX WORKING  | 6.20m           |
| WIDTH MIN WORKING* | 2.50m Variable  |
| SAFE WORKING LOAD  | 600kg           |
| WEIGHT             | 15,000kg        |
| CAGE DIMENSIONS    | 3.88x1.05x1.10m |
| CAGE ROTATION      | 170°            |
| IPAF CATEGORY      | 1b operated     |
| SLEW               | 500°            |
|                    |                 |
| FEATURED MODEL     | Palfinger P320  |
|                    |                 |

# WILSON ACCESS HIRE

Part of our jumbo class truck mounted cherry picker range, the Palfinger P320 has a 32.00m reach and 25.50m outreach with a maximum basket capacity of 600kg. With a vehicle weight of only 15 tonnes, the Palfinger P320 truck mounted cherry picker for hire sets new standards for manoeuvrability, functionality and basket load for all your outdoor working at height requirements. This machine is supplied with an experienced and fully qualified operator.

The information provided is for guidance only. It may change at any time in accordance with manufacturer's specification. Variable jacking will affect the working envelope. Outreach is variable depending on load, angle of rotation and outrigger configuration.