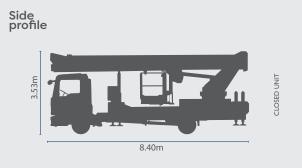

### TM32

| REACH HEIGHT       | 32.00m          |
|--------------------|-----------------|
| PLATFORM HEIGHT    | 30.00m          |
| CLOSED LENGTH      | 8.40m           |
| CLOSED HEIGHT      | 3.53m           |
| CLOSED WIDTH       | 2.50m           |
| HORIZONTAL REACH   | 25.50m          |
| WIDTH MAX WORKING  | 6.20m           |
| WIDTH MIN WORKING* | 2.50m Variable  |
| SAFE WORKING LOAD  | 600kg           |
| WEIGHT             | 15,000kg        |
| CAGE DIMENSIONS    | 3.88x1.05x1.10m |
| CAGE ROTATION      | 170°            |
| IPAF CATEGORY      | 1b operated     |
| SLEW               | 500°            |
|                    |                 |
| FEATURED MODEL     | Palfinger P320  |
|                    |                 |