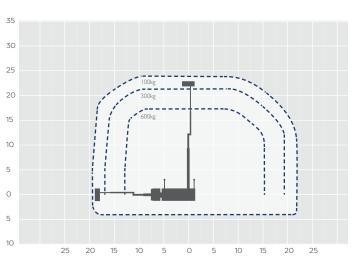

### TM32

| REACH HEIGHT       | 32.00m          |
|--------------------|-----------------|
| PLATFORM HEIGHT    | 30.00m          |
| CLOSED LENGTH      | 8.40m           |
| CLOSED HEIGHT      | 3.53m           |
| CLOSED WIDTH       | 2.50m           |
| HORIZONTAL REACH   | 25.50m          |
| WIDTH MAX WORKING  | 6.20m           |
| WIDTH MIN WORKING* | 2.50m Variable  |
| SAFE WORKING LOAD  | 600kg           |
| WEIGHT             | 15,000kg        |
| CAGE DIMENSIONS    | 3.88x1.05x1.10m |
| CAGE ROTATION      | 170°            |
| IPAF CATEGORY      | 1b operated     |
| SLEW               | 500°            |
|                    |                 |
| FEATURED MODEL     | Palfinger P320  |
|                    |                 |

# WILSON ACCESS HIRE

Part of our jumbo class truck mounted cherry picker range, the Palfinger P320 has a 32.00m reach and 25.50m outreach with a maximum basket capacity of 600kg. With a vehicle weight of only 15 tonnes, the Palfinger P320 truck mounted cherry picker for hire sets new standards for manoeuvrability, functionality and basket load for all your outdoor working at height requirements. This machine is supplied with an experienced and fully qualified operator.

The information provided is for guidance only. It may change at any time in accordance with manufacturer's specification. Variable jacking will affect the working envelope. Outreach is variable depending on load, angle of rotation and outrigger configuration.